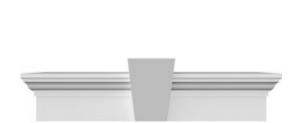

## **DESCRIPTION**

Keystone adds 1 3/4"H to the crosshead height for an overall height of 7 3/4"H

Remodelers, builders, and homeowners looking to enhance their next project by adding more curb appeal to the exterior of a home should consider crossheads. Crossheads are large casings that are typically placed at the top of a window, doorway or large entryway. Made of lightweight, yet durable high-density polyurethane, crossheads are easy for anyone to install. Feel free to choose from an amazing selection of sizes and style that will suit your project needs.