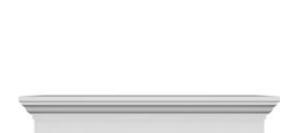

## **DESCRIPTION**

Remodelers, builders, and homeowners looking to enhance their next project by adding more curb appeal to the exterior of a home should consider crossheads. Crossheads are large casings that are typically placed at the top of a window, doorway or large entryway. Made of lightweight, yet durable high-density polyurethane, crossheads are easy for anyone to install. Feel free to choose from an amazing selection of sizes and style that will suit your project needs.