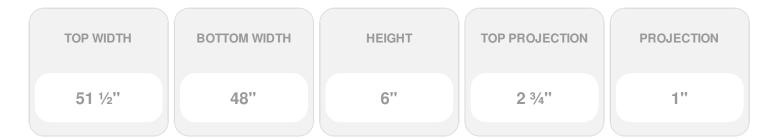

- Comes factory primed and ready to paint
- Easily install it with fully bonded adhesive or nails
- Perfect for exterior and interior applications
- Composed of high-density polyurethane, making it a durable yet lightweight product
- Impervious to natural elements
- Customize with keystones, pilasters and pediments for an extraordinary look
- This product qualifies for our Lowest Price Guarantee
- Order now and get our 30 day Price Protection

Item #: CRH06X48 List Price: \$59.12 **\$42.84** (EACH) Save \$16.28 (27%)

Usually ships in 3-5 business days





## **DESCRIPTION**

Remodelers, builders, and homeowners looking to enhance their next project by adding more curb appeal to the exterior of a home should consider crossheads. Crossheads are large casings that are typically placed at the top of a window, doorway or large entryway. Made of lightweight, yet durable high-density polyurethane, crossheads are easy for anyone to install. Feel free to choose from an amazing selection of sizes and style that will suit your project needs.

Order online at: http://www.architecturaldepot.com/CRH06X48.html

Date Printed: 04/19/2024 - 8:47 am