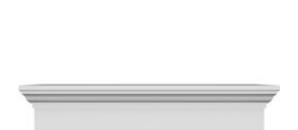

## **DESCRIPTION**

Remodelers, builders, and homeowners looking to enhance their next project by adding more curb appeal to the exterior of a home should consider crossheads. Crossheads are large casings that are typically placed at the top of a window, doorway or large entryway. Made of lightweight, yet durable high-density polyurethane, crossheads are easy for anyone to install. Feel free to choose from an amazing selection of sizes and style that will suit your project needs.