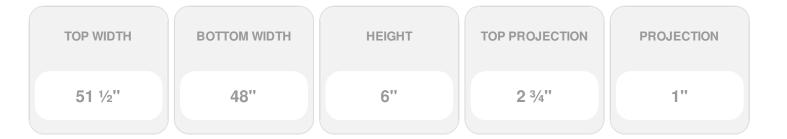

## **DESCRIPTION**

Keystone adds 1 5/8"H to the crosshead height for an overall height of 7 5/8"H

Remodelers, builders, and homeowners looking to enhance their next project by adding more curb appeal to the exterior of a home should consider crossheads. Crossheads are large casings that are typically placed at the top of a window, doorway or large entryway. Made of lightweight, yet durable high-density polyurethane, crossheads are easy for anyone to install. Feel free to choose from an amazing selection of sizes and style that will suit your project needs.