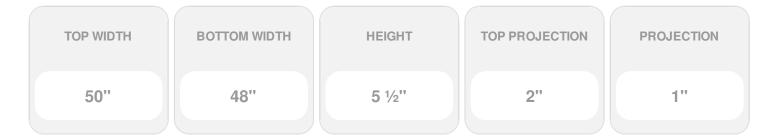

Item #: CRH06X48PN-3 List Price: \$50.67 **\$36.72** (EACH) Save \$13.95 (27%)

Usually ships in 3-5 business days