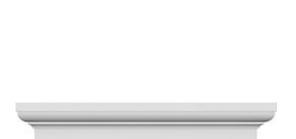

## **DESCRIPTION**

Remodelers, builders, and homeowners looking to enhance their next project by adding more curb appeal to the exterior of a home should consider crossheads. Crossheads are large casings that are typically placed at the top of a window, doorway or large entryway. Made of lightweight, yet durable high-density polyurethane, crossheads are easy for anyone to install. Feel free to choose from an amazing selection of sizes and style that will suit your project needs.