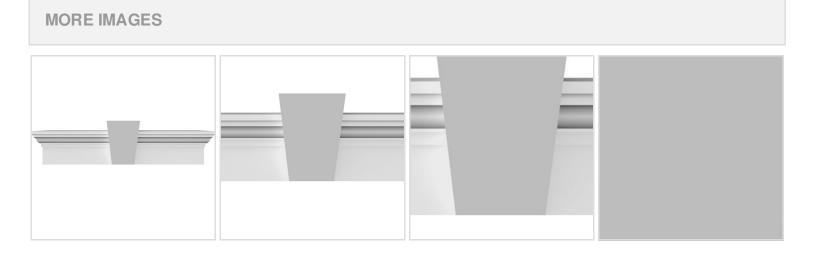

## **DESCRIPTION**

Keystone adds 1 3/4"H to the crosshead height for an overall height of 7 3/4"H

Remodelers, builders, and homeowners looking to enhance their next project by adding more curb appeal to the exterior of a home should consider crossheads. Crossheads are large casings that are typically placed at the top of a window, doorway or large entryway. Made of lightweight, yet durable high-density polyurethane, crossheads are easy for anyone to install. Feel free to choose from an amazing selection of sizes and style that will suit your project needs.