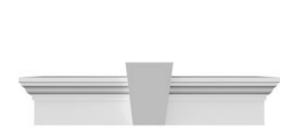

## **DESCRIPTION**

Keystone adds 1 3/4"H to the crosshead height for an overall height of 7 3/4"H

Remodelers, builders, and homeowners looking to enhance their next project by adding more curb appeal to the exterior of a home should consider crossheads. Crossheads are large casings that are typically placed at the top of a window, doorway or large entryway. Made of lightweight, yet durable high-density polyurethane, crossheads are easy for anyone to install. Feel free to choose from an amazing selection of sizes and style that will suit your project needs.