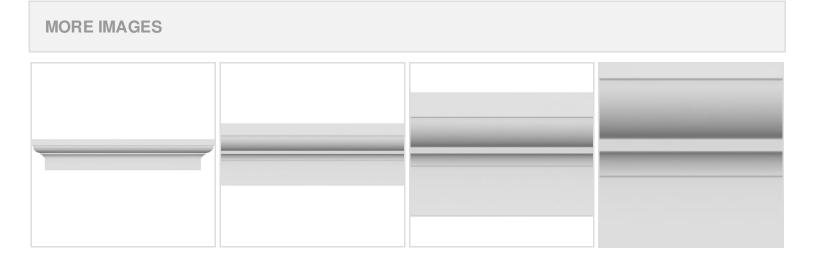

## **DESCRIPTION**

Remodelers, builders, and homeowners looking to enhance their next project by adding more curb appeal to the exterior of a home should consider crossheads. Crossheads are large casings that are typically placed at the top of a window, doorway or large entryway. Made of lightweight, yet durable high-density polyurethane, crossheads are easy for anyone to install. Feel free to choose from an amazing selection of sizes and style that will suit your project needs.