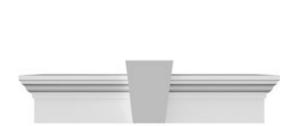

## **DESCRIPTION**

Keystone adds 1 3/4"H to the crosshead height for an overall height of 7 3/4"H

Remodelers, builders, and homeowners looking to enhance their next project by adding more curb appeal to the exterior of a home should consider crossheads. Crossheads are large casings that are typically placed at the top of a window, doorway or large entryway. Made of lightweight, yet durable high-density polyurethane, crossheads are easy for anyone to install. Feel free to choose from an amazing selection of sizes and style that will suit your project needs.