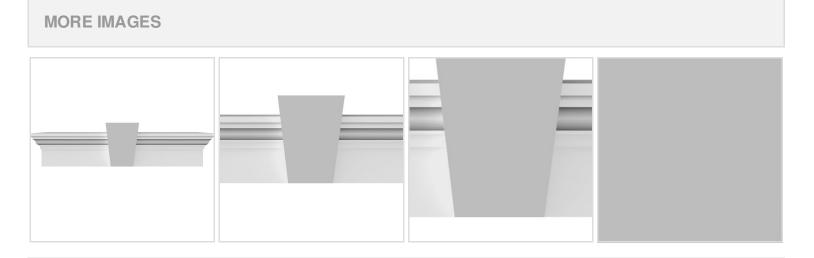

## **DESCRIPTION**

Keystone adds 1 3/4"H to the crosshead height for an overall height of 7 3/4"H

Remodelers, builders, and homeowners looking to enhance their next project by adding more curb appeal to the exterior of a home should consider crossheads. Crossheads are large casings that are typically placed at the top of a window, doorway or large entryway. Made of lightweight, yet durable high-density polyurethane, crossheads are easy for anyone to install. Feel free to choose from an amazing selection of sizes and style that will suit your project needs.