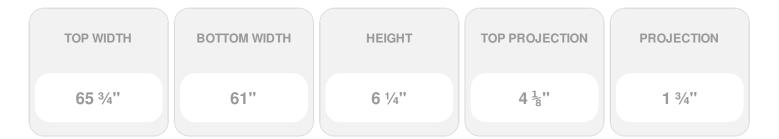

## **DESCRIPTION**

Remodelers, builders, and homeowners looking to enhance their next project by adding more curb appeal to the exterior of a home should consider crossheads. Crossheads are large casings that are typically placed at the top of a window, doorway or large entryway. Made of lightweight, yet durable high-density polyurethane, crossheads are easy for anyone to install. Feel free to choose from an amazing selection of sizes and style that will suit your project needs.