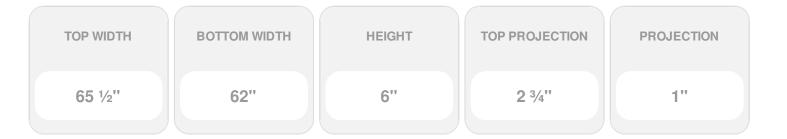

## **DESCRIPTION**

Keystone adds 1 3/4"H to the crosshead height for an overall height of 7 3/4"H

Remodelers, builders, and homeowners looking to enhance their next project by adding more curb appeal to the exterior of a home should consider crossheads. Crossheads are large casings that are typically placed at the top of a window, doorway or large entryway. Made of lightweight, yet durable high-density polyurethane, crossheads are easy for anyone to install. Feel free to choose from an amazing selection of sizes and style that will suit your project needs.