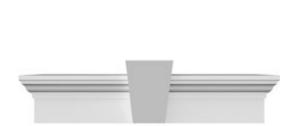

## **DESCRIPTION**

Keystone adds 1 3/4"H to the crosshead height for an overall height of 7 3/4"H

Remodelers, builders, and homeowners looking to enhance their next project by adding more curb appeal to the exterior of a home should consider crossheads. Crossheads are large casings that are typically placed at the top of a window, doorway or large entryway. Made of lightweight, yet durable high-density polyurethane, crossheads are easy for anyone to install. Feel free to choose from an amazing selection of sizes and style that will suit your project needs.