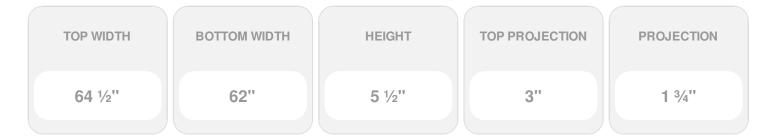

## **DESCRIPTION**

Remodelers, builders, and homeowners looking to enhance their next project by adding more curb appeal to the exterior of a home should consider crossheads. Crossheads are large casings that are typically placed at the top of a window, doorway or large entryway. Made of lightweight, yet durable high-density polyurethane, crossheads are easy for anyone to install. Feel free to choose from an amazing selection of sizes and style that will suit your project needs.