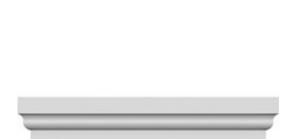

## **DESCRIPTION**

Remodelers, builders, and homeowners looking to enhance their next project by adding more curb appeal to the exterior of a home should consider crossheads. Crossheads are large casings that are typically placed at the top of a window, doorway or large entryway. Made of lightweight, yet durable high-density polyurethane, crossheads are easy for anyone to install. Feel free to choose from an amazing selection of sizes and style that will suit your project needs.