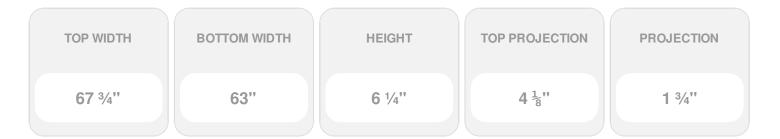

## **DESCRIPTION**

Remodelers, builders, and homeowners looking to enhance their next project by adding more curb appeal to the exterior of a home should consider crossheads. Crossheads are large casings that are typically placed at the top of a window, doorway or large entryway. Made of lightweight, yet durable high-density polyurethane, crossheads are easy for anyone to install. Feel free to choose from an amazing selection of sizes and style that will suit your project needs.