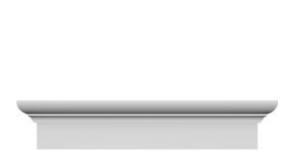

## **DESCRIPTION**

Remodelers, builders, and homeowners looking to enhance their next project by adding more curb appeal to the exterior of a home should consider crossheads. Crossheads are large casings that are typically placed at the top of a window, doorway or large entryway. Made of lightweight, yet durable high-density polyurethane, crossheads are easy for anyone to install. Feel free to choose from an amazing selection of sizes and style that will suit your project needs.