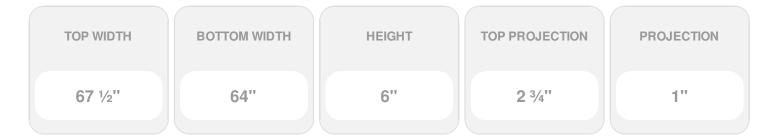

## **DESCRIPTION**

Remodelers, builders, and homeowners looking to enhance their next project by adding more curb appeal to the exterior of a home should consider crossheads. Crossheads are large casings that are typically placed at the top of a window, doorway or large entryway. Made of lightweight, yet durable high-density polyurethane, crossheads are easy for anyone to install. Feel free to choose from an amazing selection of sizes and style that will suit your project needs.