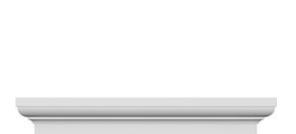

## **DESCRIPTION**

Remodelers, builders, and homeowners looking to enhance their next project by adding more curb appeal to the exterior of a home should consider crossheads. Crossheads are large casings that are typically placed at the top of a window, doorway or large entryway. Made of lightweight, yet durable high-density polyurethane, crossheads are easy for anyone to install. Feel free to choose from an amazing selection of sizes and style that will suit your project needs.

Item #: CRH06X64ST-2 List Price: \$115.42 **\$83.64** (EACH) Save \$31.78 (27%)

Usually ships in 3-5 business days

| TOP WIDTH | BOTTOM WIDTH | HEIGHT | TOP PROJECTION | PROJECTION |
|-----------|--------------|--------|----------------|------------|
| 68 1/4"   | 64"          | 5 1/2" | 3 78"          | 1 3/4"     |