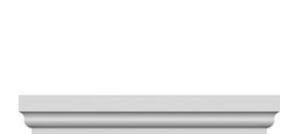

## **DESCRIPTION**

Remodelers, builders, and homeowners looking to enhance their next project by adding more curb appeal to the exterior of a home should consider crossheads. Crossheads are large casings that are typically placed at the top of a window, doorway or large entryway. Made of lightweight, yet durable high-density polyurethane, crossheads are easy for anyone to install. Feel free to choose from an amazing selection of sizes and style that will suit your project needs.

Item #: CRH06X66ST List Price: \$104.29 **\$75.57** (EACH) Save \$28.72 (27%)

Usually ships in 3-5 business days

| TOP WIDTH | BOTTOM WIDTH | HEIGHT | TOP PROJECTION | PROJECTION |
|-----------|--------------|--------|----------------|------------|
| 68 1/2"   | 66"          | 5 1/2" | 3"             | 1 3/4"     |