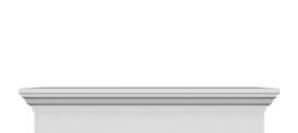

## **DESCRIPTION**

Remodelers, builders, and homeowners looking to enhance their next project by adding more curb appeal to the exterior of a home should consider crossheads. Crossheads are large casings that are typically placed at the top of a window, doorway or large entryway. Made of lightweight, yet durable high-density polyurethane, crossheads are easy for anyone to install. Feel free to choose from an amazing selection of sizes and style that will suit your project needs.