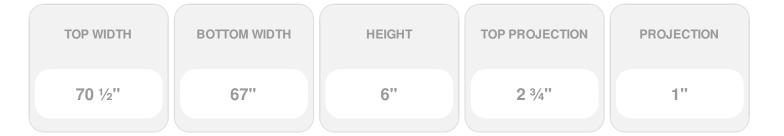

## **DESCRIPTION**

Remodelers, builders, and homeowners looking to enhance their next project by adding more curb appeal to the exterior of a home should consider crossheads. Crossheads are large casings that are typically placed at the top of a window, doorway or large entryway. Made of lightweight, yet durable high-density polyurethane, crossheads are easy for anyone to install. Feel free to choose from an amazing selection of sizes and style that will suit your project needs.