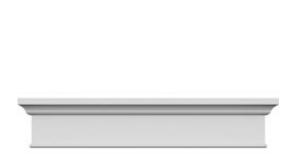

## **DESCRIPTION**

Remodelers, builders, and homeowners looking to enhance their next project by adding more curb appeal to the exterior of a home should consider crossheads. Crossheads are large casings that are typically placed at the top of a window, doorway or large entryway. Made of lightweight, yet durable high-density polyurethane, crossheads are easy for anyone to install. Feel free to choose from an amazing selection of sizes and style that will suit your project needs.