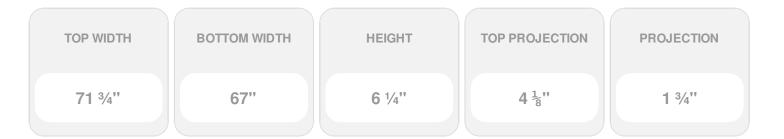

- Comes factory primed and ready to paint
- Easily install it with fully bonded adhesive or nails
- Perfect for exterior and interior applications
- Composed of high-density polyurethane, making it a durable yet lightweight product
- Impervious to natural elements
- Customize with keystones, pilasters and pediments for an extraordinary look
- This product qualifies for our Lowest Price Guarantee
- Order now and get our 30 day Price Protection

Item #: CRH06X67ST-1 List Price: \$116.25 **\$84.24** (EACH) Save \$32.01 (27%)

Usually ships in 3-5 business days





## **DESCRIPTION**

Remodelers, builders, and homeowners looking to enhance their next project by adding more curb appeal to the exterior of a home should consider crossheads. Crossheads are large casings that are typically placed at the top of a window, doorway or large entryway. Made of lightweight, yet durable high-density polyurethane, crossheads are easy for anyone to install. Feel free to choose from an amazing selection of sizes and style that will suit your project needs.

Order online at: http://www.architecturaldepot.com/CRH06X67ST-1.html

Date Printed: 04/18/2024 - 4:56 pm