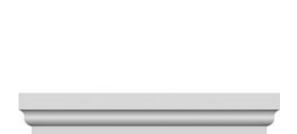

## **DESCRIPTION**

Remodelers, builders, and homeowners looking to enhance their next project by adding more curb appeal to the exterior of a home should consider crossheads. Crossheads are large casings that are typically placed at the top of a window, doorway or large entryway. Made of lightweight, yet durable high-density polyurethane, crossheads are easy for anyone to install. Feel free to choose from an amazing selection of sizes and style that will suit your project needs.