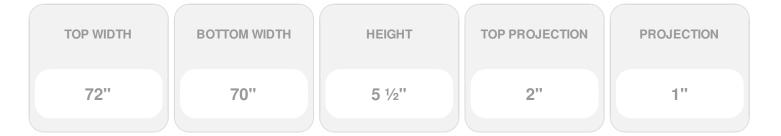

- Comes factory primed and ready to paint
- Easily install it with fully bonded adhesive or nails
- Perfect for exterior and interior applications
- Composed of high-density polyurethane, making it a durable yet lightweight product
- Impervious to natural elements
- Customize with keystones, pilasters and pediments for an extraordinary look
- This product qualifies for our Lowest Price Guarantee
- Order now and get our 30 day Price Protection

## **DESCRIPTION**

Remodelers, builders, and homeowners looking to enhance their next project by adding more curb appeal to the exterior of a home should consider crossheads. Crossheads are large casings that are typically placed at the top of a window, doorway or large entryway. Made of lightweight, yet durable high-density polyurethane, crossheads are easy for anyone to install. Feel free to choose from an amazing selection of sizes and style that will suit your project needs.