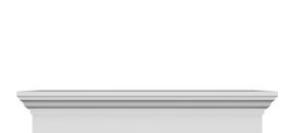

## **DESCRIPTION**

Remodelers, builders, and homeowners looking to enhance their next project by adding more curb appeal to the exterior of a home should consider crossheads. Crossheads are large casings that are typically placed at the top of a window, doorway or large entryway. Made of lightweight, yet durable high-density polyurethane, crossheads are easy for anyone to install. Feel free to choose from an amazing selection of sizes and style that will suit your project needs.