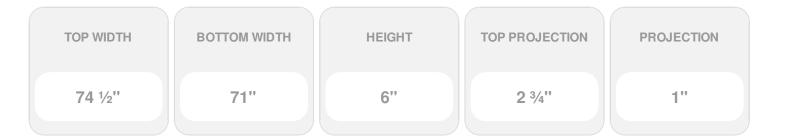

- Comes factory primed and ready to paint
- Easily install it with fully bonded adhesive or nails
- Perfect for exterior and interior applications
- Composed of high-density polyurethane, making it a durable yet lightweight product
- Impervious to natural elements
- Customize with keystones, pilasters and pediments for an extraordinary look
- This product qualifies for our Lowest Price Guarantee
- Order now and get our 30 day Price Protection

## **DESCRIPTION**

Remodelers, builders, and homeowners looking to enhance their next project by adding more curb appeal to the exterior of a home should consider crossheads. Crossheads are large casings that are typically placed at the top of a window, doorway or large entryway. Made of lightweight, yet durable high-density polyurethane, crossheads are easy for anyone to install. Feel free to choose from an amazing selection of sizes and style that will suit your project needs.