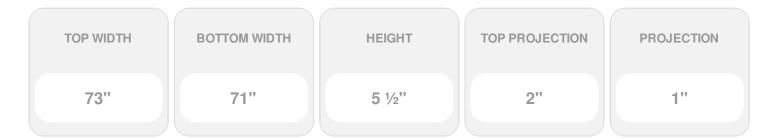

Item #: CRH06X71PN-3 List Price: \$68.21 **\$49.43** (EACH) Save \$18.78 (27%)

Usually ships in 3-5 business days

## **DESCRIPTION**

Remodelers, builders, and homeowners looking to enhance their next project by adding more curb appeal to the exterior of a home should consider crossheads. Crossheads are large casings that are typically placed at the top of a window, doorway or large entryway. Made of lightweight, yet durable high-density polyurethane, crossheads are easy for anyone to install. Feel free to choose from an amazing selection of sizes and style that will suit your project needs.