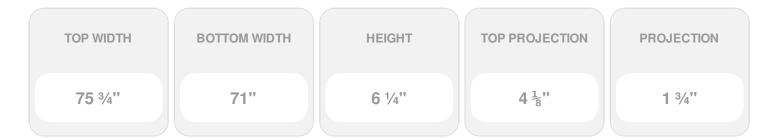

## **DESCRIPTION**

Remodelers, builders, and homeowners looking to enhance their next project by adding more curb appeal to the exterior of a home should consider crossheads. Crossheads are large casings that are typically placed at the top of a window, doorway or large entryway. Made of lightweight, yet durable high-density polyurethane, crossheads are easy for anyone to install. Feel free to choose from an amazing selection of sizes and style that will suit your project needs.