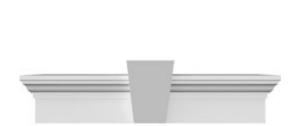

## **DESCRIPTION**

Keystone adds 1 3/4"H to the crosshead height for an overall height of 7 3/4"H

Remodelers, builders, and homeowners looking to enhance their next project by adding more curb appeal to the exterior of a home should consider crossheads. Crossheads are large casings that are typically placed at the top of a window, doorway or large entryway. Made of lightweight, yet durable high-density polyurethane, crossheads are easy for anyone to install. Feel free to choose from an amazing selection of sizes and style that will suit your project needs.