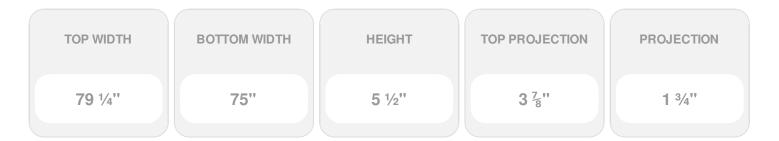

- Comes factory primed and ready to paint
- Easily install it with fully bonded adhesive or nails
- Perfect for exterior and interior applications
- Composed of high-density polyurethane, making it a durable yet lightweight product
- Impervious to natural elements
- Customize with keystones, pilasters and pediments for an extraordinary look
- This product qualifies for our Lowest Price Guarantee
- Order now and get our 30 day Price Protection

ltem #: CRH06X75ST-2 List Price: \$132.84 **\$96.26** (EACH) Save \$36.58 (27%)

Usually ships in 3-5 business days





## **DESCRIPTION**

Remodelers, builders, and homeowners looking to enhance their next project by adding more curb appeal to the exterior of a home should consider crossheads. Crossheads are large casings that are typically placed at the top of a window, doorway or large entryway. Made of lightweight, yet durable high-density polyurethane, crossheads are easy for anyone to install. Feel free to choose from an amazing selection of sizes and style that will suit your project needs.

Order online at: http://www.architecturaldepot.com/CRH06X75ST-2.html

Date Printed: 04/19/2024 - 8:05 am