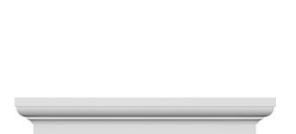

## **DESCRIPTION**

Remodelers, builders, and homeowners looking to enhance their next project by adding more curb appeal to the exterior of a home should consider crossheads. Crossheads are large casings that are typically placed at the top of a window, doorway or large entryway. Made of lightweight, yet durable high-density polyurethane, crossheads are easy for anyone to install. Feel free to choose from an amazing selection of sizes and style that will suit your project needs.