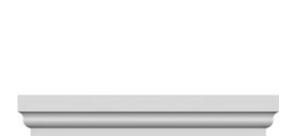

- Comes factory primed and ready to paint
- Easily install it with fully bonded adhesive or nails
- Perfect for exterior and interior applications
- Composed of high-density polyurethane, making it a durable yet lightweight product
- Impervious to natural elements
- Customize with keystones, pilasters and pediments for an extraordinary look
- This product qualifies for our Lowest Price Guarantee
- Order now and get our 30 day Price Protection

ltem #: CRH06X75ST List Price: \$116.42 **\$84.36** (EACH) Save \$32.06 (27%)

Usually ships in 3-5 business days

| TOP WIDTH | BOTTOM WIDTH | HEIGHT | TOP PROJECTION | PROJECTION |
|-----------|--------------|--------|----------------|------------|
| 77 ½"     | 75"          | 5 1/2" | 3"             | 1 3/4"     |

## **DESCRIPTION**

Remodelers, builders, and homeowners looking to enhance their next project by adding more curb appeal to the exterior of a home should consider crossheads. Crossheads are large casings that are typically placed at the top of a window, doorway or large entryway. Made of lightweight, yet durable high-density polyurethane, crossheads are easy for anyone to install. Feel free to choose from an amazing selection of sizes and style that will suit your project needs.