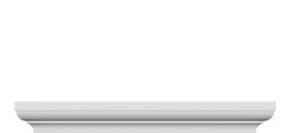

## **DESCRIPTION**

Remodelers, builders, and homeowners looking to enhance their next project by adding more curb appeal to the exterior of a home should consider crossheads. Crossheads are large casings that are typically placed at the top of a window, doorway or large entryway. Made of lightweight, yet durable high-density polyurethane, crossheads are easy for anyone to install. Feel free to choose from an amazing selection of sizes and style that will suit your project needs.