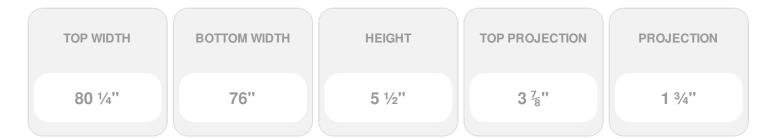

## **DESCRIPTION**

Remodelers, builders, and homeowners looking to enhance their next project by adding more curb appeal to the exterior of a home should consider crossheads. Crossheads are large casings that are typically placed at the top of a window, doorway or large entryway. Made of lightweight, yet durable high-density polyurethane, crossheads are easy for anyone to install. Feel free to choose from an amazing selection of sizes and style that will suit your project needs.