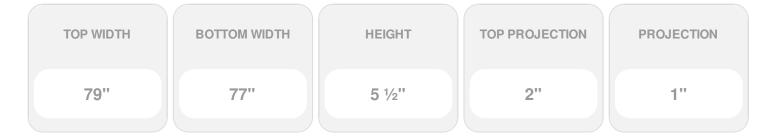

## **DESCRIPTION**

Remodelers, builders, and homeowners looking to enhance their next project by adding more curb appeal to the exterior of a home should consider crossheads. Crossheads are large casings that are typically placed at the top of a window, doorway or large entryway. Made of lightweight, yet durable high-density polyurethane, crossheads are easy for anyone to install. Feel free to choose from an amazing selection of sizes and style that will suit your project needs.