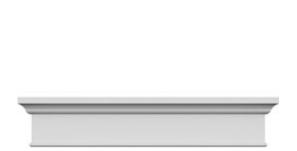

## **DESCRIPTION**

Remodelers, builders, and homeowners looking to enhance their next project by adding more curb appeal to the exterior of a home should consider crossheads. Crossheads are large casings that are typically placed at the top of a window, doorway or large entryway. Made of lightweight, yet durable high-density polyurethane, crossheads are easy for anyone to install. Feel free to choose from an amazing selection of sizes and style that will suit your project needs.