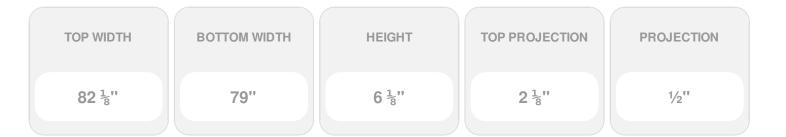

## **DESCRIPTION**

Remodelers, builders, and homeowners looking to enhance their next project by adding more curb appeal to the exterior of a home should consider crossheads. Crossheads are large casings that are typically placed at the top of a window, doorway or large entryway. Made of lightweight, yet durable high-density polyurethane, crossheads are easy for anyone to install. Feel free to choose from an amazing selection of sizes and style that will suit your project needs.