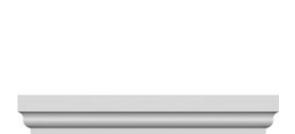

## **DESCRIPTION**

Remodelers, builders, and homeowners looking to enhance their next project by adding more curb appeal to the exterior of a home should consider crossheads. Crossheads are large casings that are typically placed at the top of a window, doorway or large entryway. Made of lightweight, yet durable high-density polyurethane, crossheads are easy for anyone to install. Feel free to choose from an amazing selection of sizes and style that will suit your project needs.

ltem #: CRH06X81ST List Price: \$124.52 **\$90.23** (EACH) Save \$34.29 (27%)

Usually ships in 3-5 business days

| TOP WIDTH | BOTTOM WIDTH | HEIGHT | TOP PROJECTION | PROJECTION |
|-----------|--------------|--------|----------------|------------|
| 83 1/2"   | 81"          | 5 ½"   | 3"             | 1 3/4"     |