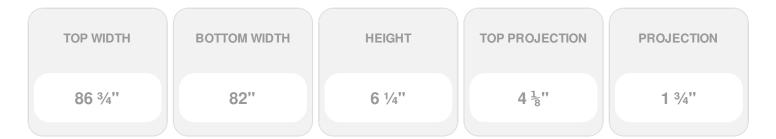

## **DESCRIPTION**

Remodelers, builders, and homeowners looking to enhance their next project by adding more curb appeal to the exterior of a home should consider crossheads. Crossheads are large casings that are typically placed at the top of a window, doorway or large entryway. Made of lightweight, yet durable high-density polyurethane, crossheads are easy for anyone to install. Feel free to choose from an amazing selection of sizes and style that will suit your project needs.