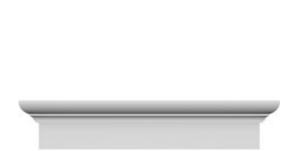

## **DESCRIPTION**

Remodelers, builders, and homeowners looking to enhance their next project by adding more curb appeal to the exterior of a home should consider crossheads. Crossheads are large casings that are typically placed at the top of a window, doorway or large entryway. Made of lightweight, yet durable high-density polyurethane, crossheads are easy for anyone to install. Feel free to choose from an amazing selection of sizes and style that will suit your project needs.