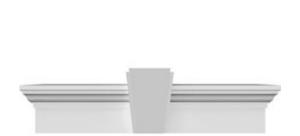

## **DESCRIPTION**

Keystone adds 1 5/8"H to the crosshead height for an overall height of 7 5/8"H

Remodelers, builders, and homeowners looking to enhance their next project by adding more curb appeal to the exterior of a home should consider crossheads. Crossheads are large casings that are typically placed at the top of a window, doorway or large entryway. Made of lightweight, yet durable high-density polyurethane, crossheads are easy for anyone to install. Feel free to choose from an amazing selection of sizes and style that will suit your project needs.