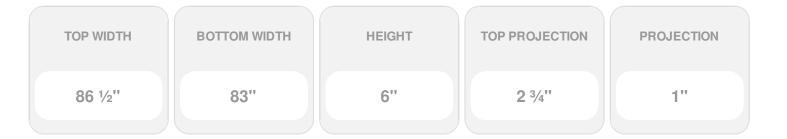

## **DESCRIPTION**

Keystone adds 1 5/8"H to the crosshead height for an overall height of 7 5/8"H

Remodelers, builders, and homeowners looking to enhance their next project by adding more curb appeal to the exterior of a home should consider crossheads. Crossheads are large casings that are typically placed at the top of a window, doorway or large entryway. Made of lightweight, yet durable high-density polyurethane, crossheads are easy for anyone to install. Feel free to choose from an amazing selection of sizes and style that will suit your project needs.