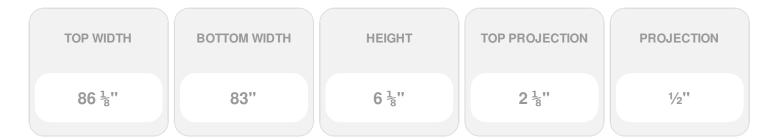

- Comes factory primed and ready to paint
- Easily install it with fully bonded adhesive or nails
- Perfect for exterior and interior applications
- Composed of high-density polyurethane, making it a durable yet lightweight product
- Impervious to natural elements
- Customize with keystones, pilasters and pediments for an extraordinary look
- This product qualifies for our Lowest Price Guarantee
- Order now and get our 30 day Price Protection

Item #: CRH06X83PN-1 List Price: \$91.96 **\$66.64** (EACH) Save \$25.32 (27%)

Usually ships in 3-5 business days





## **DESCRIPTION**

Remodelers, builders, and homeowners looking to enhance their next project by adding more curb appeal to the exterior of a home should consider crossheads. Crossheads are large casings that are typically placed at the top of a window, doorway or large entryway. Made of lightweight, yet durable high-density polyurethane, crossheads are easy for anyone to install. Feel free to choose from an amazing selection of sizes and style that will suit your project needs.

Order online at: http://www.architecturaldepot.com/CRH06X83PN-1.html

Date Printed: 04/19/2024 - 9:19 pm