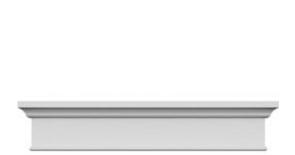

## **DESCRIPTION**

Remodelers, builders, and homeowners looking to enhance their next project by adding more curb appeal to the exterior of a home should consider crossheads. Crossheads are large casings that are typically placed at the top of a window, doorway or large entryway. Made of lightweight, yet durable high-density polyurethane, crossheads are easy for anyone to install. Feel free to choose from an amazing selection of sizes and style that will suit your project needs.