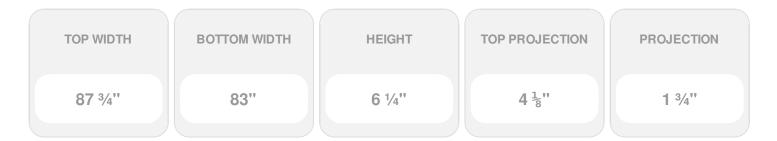

## **DESCRIPTION**

Remodelers, builders, and homeowners looking to enhance their next project by adding more curb appeal to the exterior of a home should consider crossheads. Crossheads are large casings that are typically placed at the top of a window, doorway or large entryway. Made of lightweight, yet durable high-density polyurethane, crossheads are easy for anyone to install. Feel free to choose from an amazing selection of sizes and style that will suit your project needs.