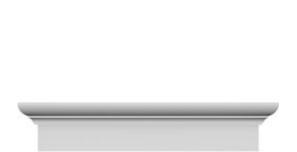

## **DESCRIPTION**

Remodelers, builders, and homeowners looking to enhance their next project by adding more curb appeal to the exterior of a home should consider crossheads. Crossheads are large casings that are typically placed at the top of a window, doorway or large entryway. Made of lightweight, yet durable high-density polyurethane, crossheads are easy for anyone to install. Feel free to choose from an amazing selection of sizes and style that will suit your project needs.