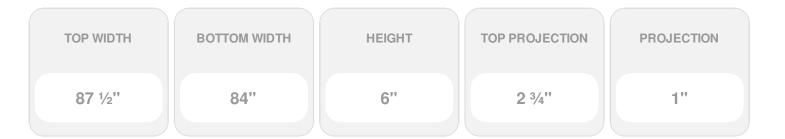

## **DESCRIPTION**

Remodelers, builders, and homeowners looking to enhance their next project by adding more curb appeal to the exterior of a home should consider crossheads. Crossheads are large casings that are typically placed at the top of a window, doorway or large entryway. Made of lightweight, yet durable high-density polyurethane, crossheads are easy for anyone to install. Feel free to choose from an amazing selection of sizes and style that will suit your project needs.