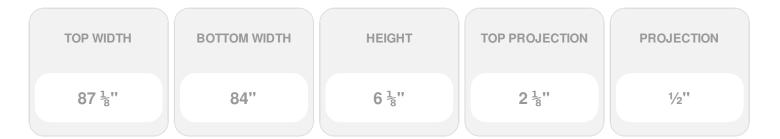

## **DESCRIPTION**

Remodelers, builders, and homeowners looking to enhance their next project by adding more curb appeal to the exterior of a home should consider crossheads. Crossheads are large casings that are typically placed at the top of a window, doorway or large entryway. Made of lightweight, yet durable high-density polyurethane, crossheads are easy for anyone to install. Feel free to choose from an amazing selection of sizes and style that will suit your project needs.