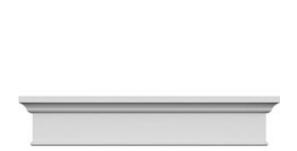

## **DESCRIPTION**

Remodelers, builders, and homeowners looking to enhance their next project by adding more curb appeal to the exterior of a home should consider crossheads. Crossheads are large casings that are typically placed at the top of a window, doorway or large entryway. Made of lightweight, yet durable high-density polyurethane, crossheads are easy for anyone to install. Feel free to choose from an amazing selection of sizes and style that will suit your project needs.