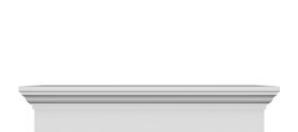

## **DESCRIPTION**

Remodelers, builders, and homeowners looking to enhance their next project by adding more curb appeal to the exterior of a home should consider crossheads. Crossheads are large casings that are typically placed at the top of a window, doorway or large entryway. Made of lightweight, yet durable high-density polyurethane, crossheads are easy for anyone to install. Feel free to choose from an amazing selection of sizes and style that will suit your project needs.