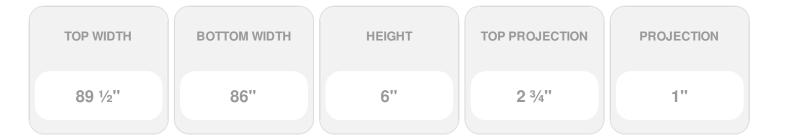

## **DESCRIPTION**

Keystone adds 1 3/4"H to the crosshead height for an overall height of 7 3/4"H

Remodelers, builders, and homeowners looking to enhance their next project by adding more curb appeal to the exterior of a home should consider crossheads. Crossheads are large casings that are typically placed at the top of a window, doorway or large entryway. Made of lightweight, yet durable high-density polyurethane, crossheads are easy for anyone to install. Feel free to choose from an amazing selection of sizes and style that will suit your project needs.