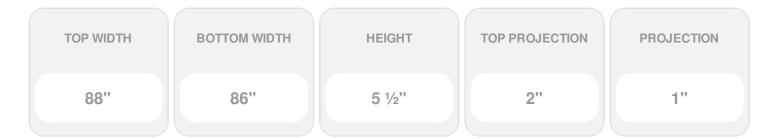

Item #: CRH06X86PN-3 List Price: \$79.65 **\$57.72** (EACH) Save \$21.93 (27%)

Usually ships in 3-5 business days