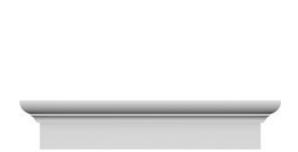

## **DESCRIPTION**

Remodelers, builders, and homeowners looking to enhance their next project by adding more curb appeal to the exterior of a home should consider crossheads. Crossheads are large casings that are typically placed at the top of a window, doorway or large entryway. Made of lightweight, yet durable high-density polyurethane, crossheads are easy for anyone to install. Feel free to choose from an amazing selection of sizes and style that will suit your project needs.