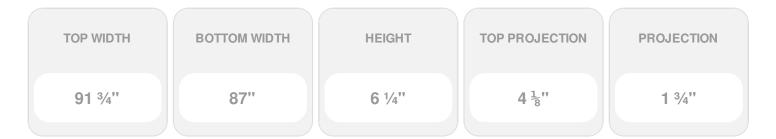

## **DESCRIPTION**

Remodelers, builders, and homeowners looking to enhance their next project by adding more curb appeal to the exterior of a home should consider crossheads. Crossheads are large casings that are typically placed at the top of a window, doorway or large entryway. Made of lightweight, yet durable high-density polyurethane, crossheads are easy for anyone to install. Feel free to choose from an amazing selection of sizes and style that will suit your project needs.