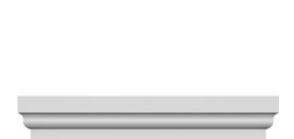

## **DESCRIPTION**

Remodelers, builders, and homeowners looking to enhance their next project by adding more curb appeal to the exterior of a home should consider crossheads. Crossheads are large casings that are typically placed at the top of a window, doorway or large entryway. Made of lightweight, yet durable high-density polyurethane, crossheads are easy for anyone to install. Feel free to choose from an amazing selection of sizes and style that will suit your project needs.

- Comes factory primed and ready to paint
- Easily install it with fully bonded adhesive or nails
- Perfect for exterior and interior applications
- Composed of high-density polyurethane, making it a durable yet lightweight product
- Impervious to natural elements
- Customize with keystones, pilasters and pediments for an extraordinary look
- This product qualifies for our Lowest Price Guarantee
- Order now and get our 30 day Price Protection