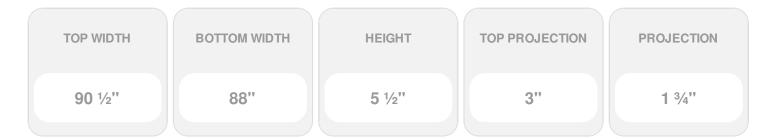

## **DESCRIPTION**

Remodelers, builders, and homeowners looking to enhance their next project by adding more curb appeal to the exterior of a home should consider crossheads. Crossheads are large casings that are typically placed at the top of a window, doorway or large entryway. Made of lightweight, yet durable high-density polyurethane, crossheads are easy for anyone to install. Feel free to choose from an amazing selection of sizes and style that will suit your project needs.