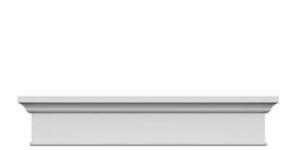

## **DESCRIPTION**

Remodelers, builders, and homeowners looking to enhance their next project by adding more curb appeal to the exterior of a home should consider crossheads. Crossheads are large casings that are typically placed at the top of a window, doorway or large entryway. Made of lightweight, yet durable high-density polyurethane, crossheads are easy for anyone to install. Feel free to choose from an amazing selection of sizes and style that will suit your project needs.