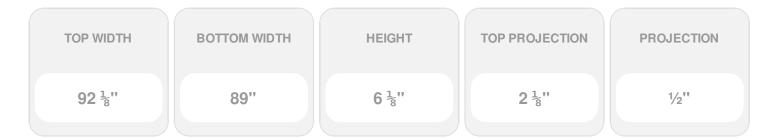

## **DESCRIPTION**

Remodelers, builders, and homeowners looking to enhance their next project by adding more curb appeal to the exterior of a home should consider crossheads. Crossheads are large casings that are typically placed at the top of a window, doorway or large entryway. Made of lightweight, yet durable high-density polyurethane, crossheads are easy for anyone to install. Feel free to choose from an amazing selection of sizes and style that will suit your project needs.