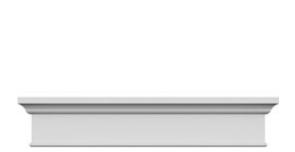

## **DESCRIPTION**

Remodelers, builders, and homeowners looking to enhance their next project by adding more curb appeal to the exterior of a home should consider crossheads. Crossheads are large casings that are typically placed at the top of a window, doorway or large entryway. Made of lightweight, yet durable high-density polyurethane, crossheads are easy for anyone to install. Feel free to choose from an amazing selection of sizes and style that will suit your project needs.