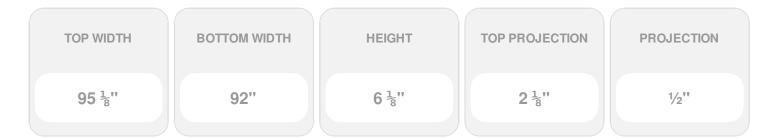

- Comes factory primed and ready to paint
- Easily install it with fully bonded adhesive or nails
- Perfect for exterior and interior applications
- Composed of high-density polyurethane, making it a durable yet lightweight product
- Impervious to natural elements
- Customize with keystones, pilasters and pediments for an extraordinary look
- This product qualifies for our Lowest Price Guarantee
- Order now and get our 30 day Price Protection

## **DESCRIPTION**

Remodelers, builders, and homeowners looking to enhance their next project by adding more curb appeal to the exterior of a home should consider crossheads. Crossheads are large casings that are typically placed at the top of a window, doorway or large entryway. Made of lightweight, yet durable high-density polyurethane, crossheads are easy for anyone to install. Feel free to choose from an amazing selection of sizes and style that will suit your project needs.