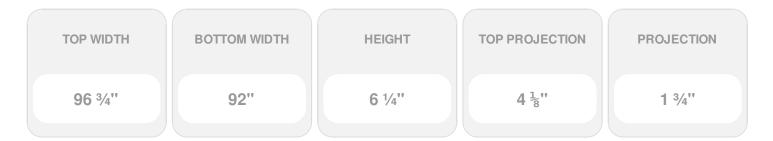

Item #: CRH06X92ST-1 List Price: \$154.37 **\$111.86** (EACH) Save \$42.51 (27%)

Usually ships in 3-5 business days