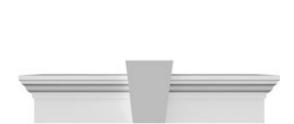

## **DESCRIPTION**

Keystone adds 1 3/4"H to the crosshead height for an overall height of 7 3/4"H

Remodelers, builders, and homeowners looking to enhance their next project by adding more curb appeal to the exterior of a home should consider crossheads. Crossheads are large casings that are typically placed at the top of a window, doorway or large entryway. Made of lightweight, yet durable high-density polyurethane, crossheads are easy for anyone to install. Feel free to choose from an amazing selection of sizes and style that will suit your project needs.