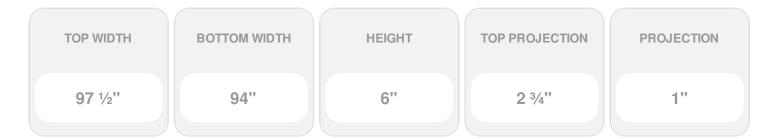

## **DESCRIPTION**

Remodelers, builders, and homeowners looking to enhance their next project by adding more curb appeal to the exterior of a home should consider crossheads. Crossheads are large casings that are typically placed at the top of a window, doorway or large entryway. Made of lightweight, yet durable high-density polyurethane, crossheads are easy for anyone to install. Feel free to choose from an amazing selection of sizes and style that will suit your project needs.