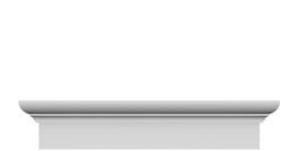

- Comes factory primed and ready to paint
- Easily install it with fully bonded adhesive or nails
- Perfect for exterior and interior applications
- Composed of high-density polyurethane, making it a durable yet lightweight product
- Impervious to natural elements
- Customize with keystones, pilasters and pediments for an extraordinary look
- This product qualifies for our Lowest Price Guarantee
- Order now and get our 30 day Price Protection

## **DESCRIPTION**

Remodelers, builders, and homeowners looking to enhance their next project by adding more curb appeal to the exterior of a home should consider crossheads. Crossheads are large casings that are typically placed at the top of a window, doorway or large entryway. Made of lightweight, yet durable high-density polyurethane, crossheads are easy for anyone to install. Feel free to choose from an amazing selection of sizes and style that will suit your project needs.