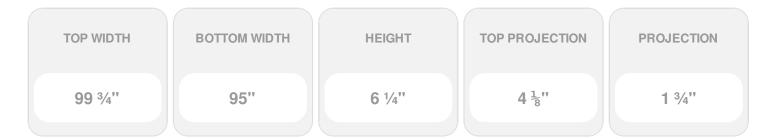

- Comes factory primed and ready to paint
- Easily install it with fully bonded adhesive or nails
- Perfect for exterior and interior applications
- Composed of high-density polyurethane, making it a durable yet lightweight product
- Impervious to natural elements
- Customize with keystones, pilasters and pediments for an extraordinary look
- This product qualifies for our Lowest Price Guarantee
- Order now and get our 30 day Price Protection

Item #: CRH06X95ST-1 List Price: \$158.95 **\$115.18** (EACH) Save \$43.77 (27%)

Usually ships in 3-5 business days





## **DESCRIPTION**

Remodelers, builders, and homeowners looking to enhance their next project by adding more curb appeal to the exterior of a home should consider crossheads. Crossheads are large casings that are typically placed at the top of a window, doorway or large entryway. Made of lightweight, yet durable high-density polyurethane, crossheads are easy for anyone to install. Feel free to choose from an amazing selection of sizes and style that will suit your project needs.

Order online at: http://www.architecturaldepot.com/CRH06X95ST-1.html

Date Printed: 04/19/2024 - 2:49 pm