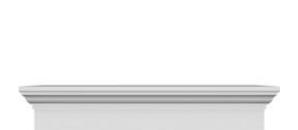

## **DESCRIPTION**

Remodelers, builders, and homeowners looking to enhance their next project by adding more curb appeal to the exterior of a home should consider crossheads. Crossheads are large casings that are typically placed at the top of a window, doorway or large entryway. Made of lightweight, yet durable high-density polyurethane, crossheads are easy for anyone to install. Feel free to choose from an amazing selection of sizes and style that will suit your project needs.