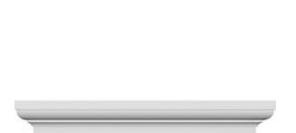

## **DESCRIPTION**

Remodelers, builders, and homeowners looking to enhance their next project by adding more curb appeal to the exterior of a home should consider crossheads. Crossheads are large casings that are typically placed at the top of a window, doorway or large entryway. Made of lightweight, yet durable high-density polyurethane, crossheads are easy for anyone to install. Feel free to choose from an amazing selection of sizes and style that will suit your project needs.

Item #: CRH06X98ST-2 List Price: \$169.27 **\$122.66** (EACH) Save \$46.61 (27%)

Usually ships in 3-5 business days

| TOP WIDTH | BOTTOM WIDTH | HEIGHT | TOP PROJECTION | PROJECTION |
|-----------|--------------|--------|----------------|------------|
| 102 1/4"  | 98"          | 5 ½"   | 3 78"          | 1 3/4"     |